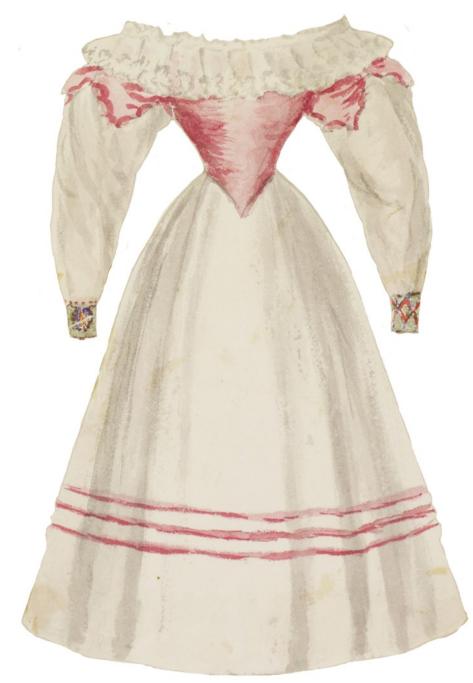

## QUEEN VICTORIA'S PAPER DOLLS

Cut around the dress. Draw your own design onto the template. Use some tack to fasten the outfit to your doll.

Cut around the dress. Draw your own design onto the template. Use some tack to fasten the outfit to your doll.

~{

Cut around the dress. Draw your own design onto the template. Use some tack to fasten the outfit to your doll.

Cut around the dress and hairstyle. Use some tack to fasten them to your doll.

Cut around the dress and hairstyle. Use some tack to fasten them to your doll.