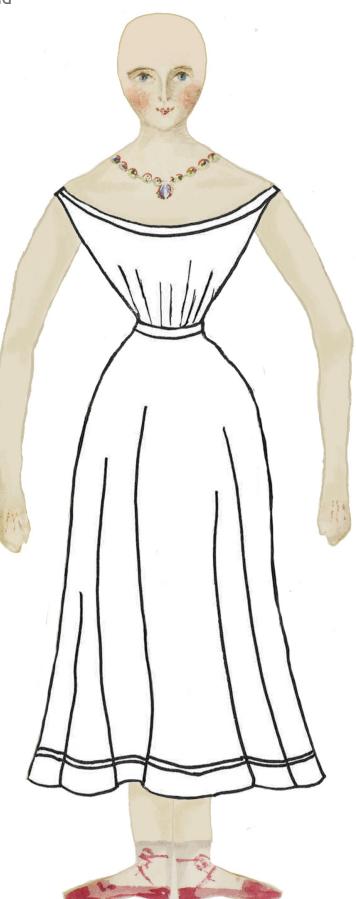

## QUEEN VICTORIA'S PAPER DOLLS

Cut around the dress. Draw your own design onto the template. Use some tack to fasten the outfit to your doll.

Cut around the dress. Draw your own design onto the template. Use some tack to fasten the outfit to your doll.